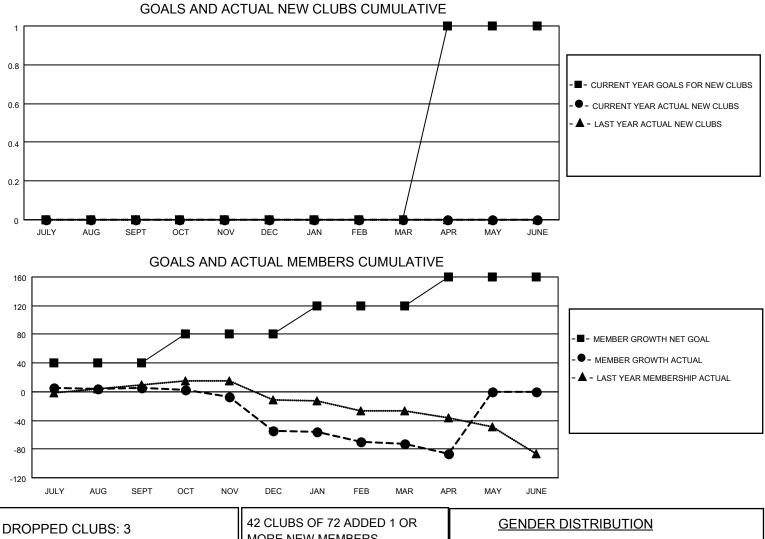

## LOCATION AUSTRALIA

District 201Q3

Results as of: 4/30/2022

| Clubs                 |               |           |               | Members               |                        |                         |                                                    |
|-----------------------|---------------|-----------|---------------|-----------------------|------------------------|-------------------------|----------------------------------------------------|
| RESULTS FOR 2021-2022 |               |           |               | RESULTS FOR 2021-2022 |                        |                         |                                                    |
| QUARTER               | NEW CLUB GOAL | NEW CLUBS | DROPPED CLUBS | QUARTER               | BER GROWTH NET<br>GOAL | MEMBER GROWTH<br>ACTUAL | DROPPED<br>MEMBERS ACTUAL<br>(including transfers) |
| JULY/AUG/SEPT         | 0             | 0         | 1             | JULY/AUG/SEPT         | 40                     | 44                      | 32                                                 |
| OCT/NOV/DEC           | 0             | 0         | 0             | OCT/NOV/DEC           | 40                     | 41                      | 86                                                 |
| JAN/FEB/MAR           | 0             | 0         | 2             | JAN/FEB/MAR           | 40                     | 40                      | 47                                                 |
| APR/MAY/JUNE          | 1             | 0         | 0             | APR/MAY/JUNE          | 40                     | 11                      | 20                                                 |

| MORE NEW MEMBERS          | GENDER DISTRIBUTION       |                                                                                                                                  |  |
|---------------------------|---------------------------|----------------------------------------------------------------------------------------------------------------------------------|--|
|                           | MALE                      | 848 (57.03%)                                                                                                                     |  |
|                           | FEMALE                    | 639 (42.97%)                                                                                                                     |  |
|                           | NON BINARY 0 (0.00%)      |                                                                                                                                  |  |
|                           | PREFER NOT TO ANSWER      | 0 (0.00%)                                                                                                                        |  |
|                           |                           |                                                                                                                                  |  |
| CLICK HERE FOR CUMULATIVE | TOTAL FAMILY UNIT MEMBERS | 315                                                                                                                              |  |
| MEMBERSHIP DATA           |                           |                                                                                                                                  |  |
|                           | FAMILY MEMBERS PAYING HA  | LF DUES 159                                                                                                                      |  |
|                           |                           |                                                                                                                                  |  |
|                           | MORE NEW MEMBERS          | MORE NEW MEMBERS MALE FEMALE NON BINARY PREFER NOT TO ANSWER CLICK HERE FOR CUMULATIVE MEMBERSHIP DATA TOTAL FAMILY UNIT MEMBERS |  |